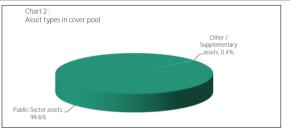

### VII. Cover Pool Information - Public Sector Assets

| Overvlew                              |                |
|---------------------------------------|----------------|
| Asset type:                           | Public Sector  |
| Asset balance:                        | 34,045,033,347 |
| WA remaining Term (in months):        | 134            |
| Number of borrowers:                  | 6,140          |
| Number of loans / bonds:              | 22,590         |
| Exposure to the 10 largest borrowers: | 31.3%          |
| Average exposure to borrowers:        | 5,544,794      |

# VIII. Cover Pool Information - Supplementary Assets

| verview                        |                      |  |  |  |
|--------------------------------|----------------------|--|--|--|
| Asset type:                    | Supplementary Assets |  |  |  |
| Asset balance:                 | 152,359,097          |  |  |  |
| WA remaining Term (in months): | 3                    |  |  |  |
| Number of assets:              | 48                   |  |  |  |
| Number of borrowers:           | 10                   |  |  |  |
| Average assets size:           | 3,174,148            |  |  |  |
| Average exposure to borrowers: | 15,235,910           |  |  |  |