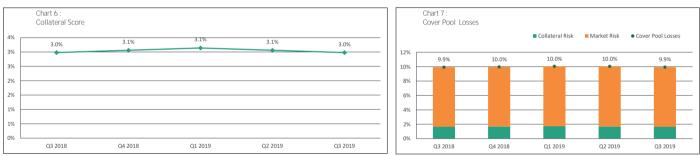

### Data as provided to Moody's Investors Service (note 1)

| Year of initial rating assignment:            |                   | 1995                     |
|-----------------------------------------------|-------------------|--------------------------|
| Total outstanding liabilities:                | EUR               | 28,172,384,348           |
| Total assets in the Cover Pool:               | EUR               | 34,197,392,444           |
| Issuer name / CR Assessment:                  | Landesbank Hessen | -Thueringen GZ / Aa3(cr) |
| Group or parent name / CR Assessment:         |                   | n/a                      |
| Main collateral type:                         |                   | Public Sector            |
| Ratings                                       |                   |                          |
| Covered bonds rating:                         |                   | Aaa                      |
| Entity used in Moody's EL & TPI analysis:     | Landesbar         | nk Hessen-Thueringen GZ  |
| CB anchor:                                    |                   | CR Assessment + 1 notch  |
| CR Assessment:                                |                   | Aa3(cr)                  |
| SUR:                                          |                   | Aa3                      |
| Unsecured claim used for Moody's EL analysis: |                   | Yes                      |
| II. Value of the Cover Pool                   |                   |                          |
| Collateral quality                            |                   |                          |
| Collateral Score:                             |                   | 3.0%                     |
| Collateral Score excl. systemic risk:         |                   | n/a                      |

| II. Value of the Cover Pool                      |      |        |
|--------------------------------------------------|------|--------|
| Collateral quality                               |      |        |
| Collateral Score:                                | 3.0% |        |
| Collateral Score excl. systemic risk:            | n/a  |        |
| Cover Pool losses                                |      |        |
| Collateral Risk (Collateral Score post-haircut): | 1.6% | 17%    |
| Market Risk:                                     | 8.3% | 83%    |
|                                                  | 9.9% | (100%) |