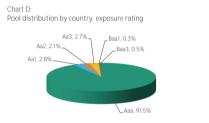

|                                             | Germany | Belgium | Austria | Other | Totals |
|---------------------------------------------|---------|---------|---------|-------|--------|
| Direct claim against supranational          | 0.0%    | 0.0%    | 0.0%    | 0.0%  | 0.0%   |
| Direct claim against sovereign              | 0.2%    | 0.0%    | 0.2%    | 0.0%  | 0.3%   |
| Loan with guarantee of sovereign            | 0.0%    | 0.1%    | 0.0%    | 2.8%  | 2.9%   |
| Direct claim against region/federal state   | 33.4%   | 0.0%    | 0.0%    | 0.0%  | 33.4%  |
| Loan with guarantee of region/federal state | 2.8%    | 2.7%    | 2.6%    | 0.4%  | 8.5%   |
| Direct claim against municipality           | 49.0%   | 0.0%    | 0.0%    | 1.7%  | 50.7%  |
| Loan with guarantee of municipality         | 3.3%    | 0.0%    | 0.0%    | 0.2%  | 3.5%   |
| Others                                      | 0.7%    | 0.0%    | 0.0%    | 0.0%  | 0.7%   |
|                                             | 89.2%   | 2.8%    | 2.8%    | 5.2%  |        |