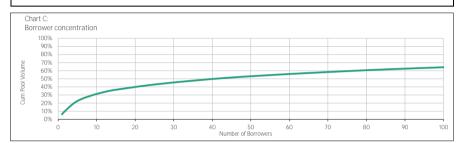

### VII. Cover Pool Information - Public Sector Assets

| Overvlew                              |                |
|---------------------------------------|----------------|
| Asset type:                           | Public Sector  |
| Asset balance:                        | 34,045,033,347 |
| WA remaining Term (in months):        | 134            |
| Number of borrowers:                  | 6,140          |
| Number of loans / bonds:              | 22,590         |
| Exposure to the 10 largest borrowers: | 31.3%          |
| Average exposure to borrowers:        | 5,544,794      |