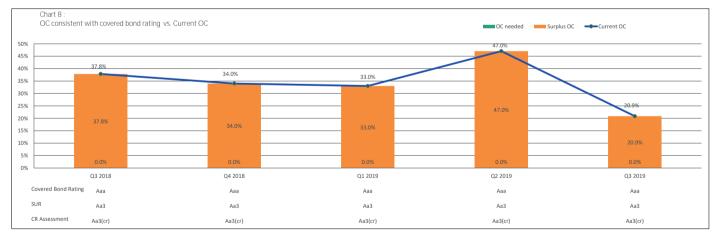

#### III. Over-Collateralisation Levels (notes 2 & 3

Over-Collateralisation (OC) figures presented below include Eligible only collateral. Over-Collateralisation levels are provided on any of the following: nominal basis or unstressed NPV basis or on stressed NPV basis.

NPV stress assumptions applied as required by the legal framework for German Pfandbriefe.

| Current situation                          |       |
|--------------------------------------------|-------|
| Committed OC (Stressed NPV):               | 2.0%  |
| Current OC (Unstressed NPV):               | 20.9% |
| OC consistent with current rating (note 4) | 0.0%  |

#### Sensitivity scenario CB anchor

| Scenario 1: CB anchor is lowered by | 1 notch | 2.0% |  |
|-------------------------------------|---------|------|--|

High

Moody's discretion.

(mode) 3 Units tools. (mode) 3 Units the minimum OC calculated to be consistent with the current rating under Moody's expected loss model. However, the level of OC consistent with a given rating level may differ from this amount where ratings are capped under the TPI framework and, for example, where

(note 3) This is the minimum OC calculated to be consistent with the current rating when how a second state of the covered bond rating at its current level on the basis of the pool as per the cut-off date. The sensitivity run is based on certain assumptions, including that the Covered Bonds rating is not constrained by the TPI. Further, this sensitivity run is a model output only and therefore a simplification as it does not take into account certain assumptions that may change as an issuer is downgraded, and as a result the actual OC number consistent with the current rating may be higher than show. The OC required may also differ from the model output in situations when committee discretion is applied. In any event, the OC amounts stated here are subject to change at any time at Moody's discretion.
Page
29 November 20
29 November 20 Page 1