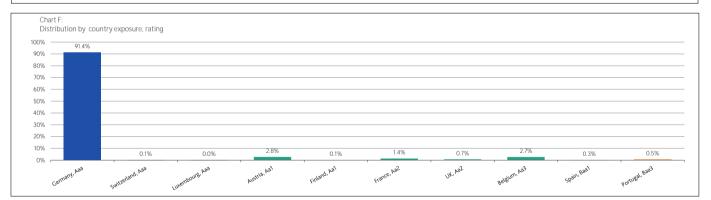

### VII. Cover Pool Information - Public Sector Assets

| Overvlew                              |                |
|---------------------------------------|----------------|
| Asset type:                           | Public Sector  |
| Asset balance:                        | 34,045,033,347 |
| WA remaining Term (in months):        | 134            |
| Number of borrowers:                  | 6,140          |
| Number of loans / bonds:              | 22,590         |
| Exposure to the 10 largest borrowers: | 31.3%          |
| Average exposure to borrowers:        | 5,544,794      |

|                                             | Germany | Belgium | Austria | Other | Totals |
|---------------------------------------------|---------|---------|---------|-------|--------|
| Direct claim against supranational          | 0.0%    | 0.0%    | 0.0%    | 0.0%  | 0.0%   |
| Direct claim against sovereign              | 0.2%    | 0.0%    | 0.2%    | 0.0%  | 0.3%   |
| Loan with guarantee of sovereign            | 0.0%    | 0.1%    | 0.0%    | 2.8%  | 2.9%   |
| Direct claim against region/federal state   | 33.4%   | 0.0%    | 0.0%    | 0.0%  | 33.4%  |
| Loan with guarantee of region/federal state | 2.8%    | 2.7%    | 2.6%    | 0.4%  | 8.5%   |
| Direct claim against municipality           | 49.0%   | 0.0%    | 0.0%    | 1.7%  | 50.7%  |
| Loan with guarantee of municipality         | 3.3%    | 0.0%    | 0.0%    | 0.2%  | 3.5%   |
| Others                                      | 0.7%    | 0.0%    | 0.0%    | 0.0%  | 0.7%   |
|                                             | 89.2%   | 2.8%    | 2.8%    | 5.2%  |        |