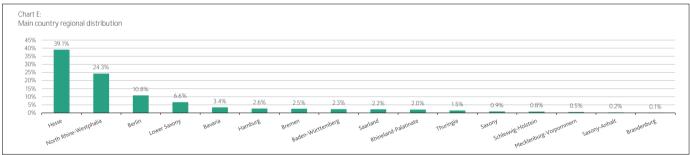

|                                             | Germany | Belgium | Austria | Other | Totals |
|---------------------------------------------|---------|---------|---------|-------|--------|
| Direct claim against supranational          | 0.0%    | 0.0%    | 0.0%    | 0.0%  | 0.0%   |
| Direct claim against sovereign              | 0.2%    | 0.0%    | 0.2%    | 0.0%  | 0.3%   |
| Loan with guarantee of sovereign            | 0.0%    | 0.1%    | 0.0%    | 2.8%  | 2.9%   |
| Direct claim against region/federal state   | 33.4%   | 0.0%    | 0.0%    | 0.0%  | 33.4%  |
| Loan with guarantee of region/federal state | 2.8%    | 2.7%    | 2.6%    | 0.4%  | 8.5%   |
| Direct claim against municipality           | 49.0%   | 0.0%    | 0.0%    | 1.7%  | 50.7%  |
| Loan with guarantee of municipality         | 3.3%    | 0.0%    | 0.0%    | 0.2%  | 3.5%   |
| Others                                      | 0.7%    | 0.0%    | 0.0%    | 0.0%  | 0.7%   |
|                                             | 89.2%   | 2.8%    | 2.8%    | 5.2%  |        |