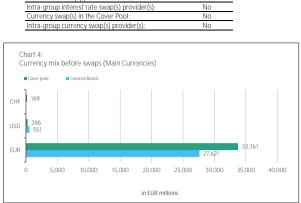

### V. Asset Liability Profile

#### Interest Rate & Duration Mismatch (note 5)

No